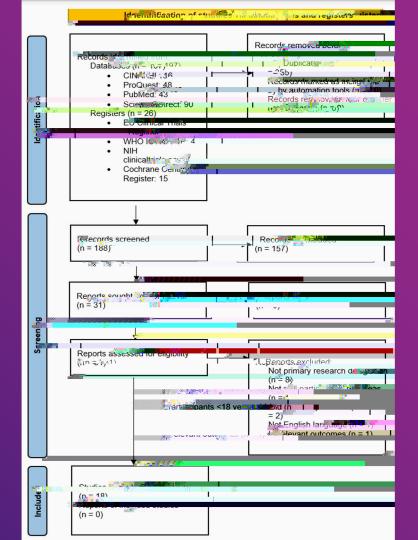

# PRISMA

| Results | MBI types | Number of studies |
|---------|-----------|-------------------|
|         | b         |                   |
|         | b         |                   |
| •       | b<br>b    |                   |
| 0       |           |                   |
| 0<br>0  |           |                   |
| •<br>b  |           |                   |
| • N     |           |                   |
|         |           |                   |