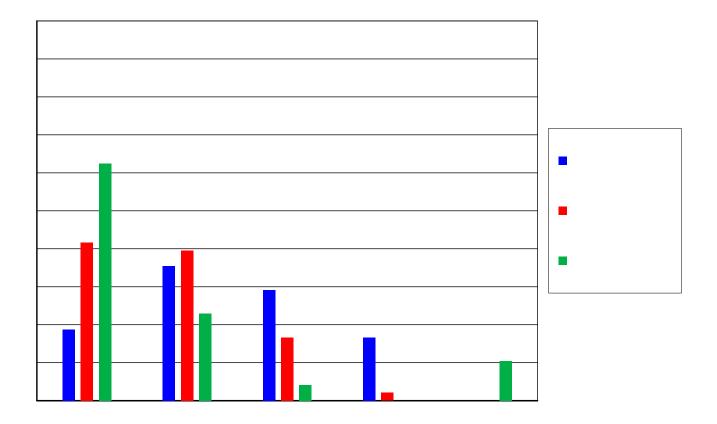

|      |    |   |
|                                         |      |    |   |
| Information Literacy Outcomes Questions | Mean | SD | n |
| Information Literacy Outcomes Questions | Mean | SD | n |
| Information Literacy Outcomes Questions | Mean | SD | n |
| Information Literacy Outcomes Questions | Mean | SD | n |
| Information Literacy Outcomes Questions | Mean | SD | n |
| Information Literacy Outcomes Questions | Mean | SD | n |
| Information Literacy Outcomes Questions | Mean | SD | n |
| Information Literacy Outcomes Questions | Mean | SD | n |
| Information Literacy Outcomes Questions | Mean | SD | n |
| Information Literacy Outcomes Questions | Mean | SD | n |
| Information Literacy Outcomes Questions | Mean | SD | n |
| Information Literacy Outcomes Questions | Mean | SD | n |



Daily

Weekly Monthly

Quarterly

LibQUAL+<sup>™</sup> 2004 - 2006 Dimensions