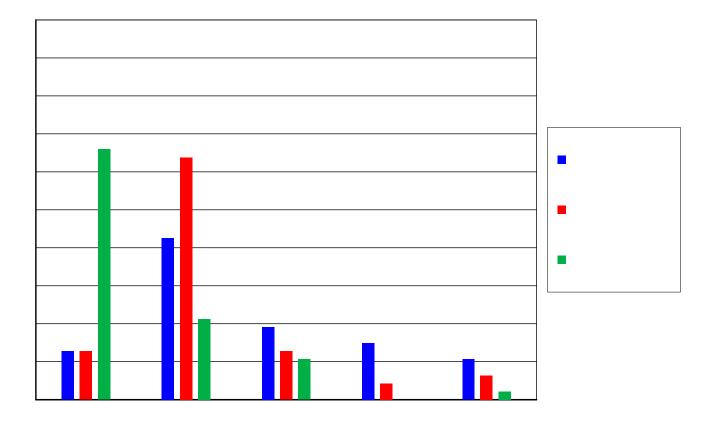

|      |    |   |
|                                         |      |    |   |
|                                         |      |    |   |
|                                         |      |    |   |
| Information Literacy Outcomes Questions | Mean | SD | n |
|                                         |      |    |   |
|                                         |      |    |   |
|                                         |      |    |   |
|                                         |      |    |   |
|                                         |      |    |   |
|                                         |      |    |   |
|                                         |      |    |   |
|                                         |      |    |   |
|                                         |      |    |   |



| Daily | Weekly | Monthly | Quarterly | Never | n / % |
|-------|--------|---------|-----------|-------|-------|
|       |        |         |           |       |       |



| Discipling | Population<br>N | Population<br>% | Respondents | Respondents<br>% | %N - %n     |
|------------|-----------------|-----------------|-------------|------------------|-------------|
| Discipline | IN              | 70              | n           | 70               | 70IN - 70II |
|            |                 |                 |             |                  |             |
|            |                 |                 |             |                  |             |
|            |                 |                 |             |                  |             |
|            |                 |